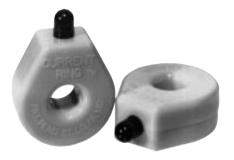

# Wire-Mounted **Current Indicator**

The CR-45 series, Wire-Mounted Electrical Current Indicators provides an effective method of monitoring electrical current. The indicator is attached directly to a current-carrying wire. When the current exceeds the turn-on point, the LED will illuminate to indicate the presence of current.

## **CR-45** Current Indicators (Shown Approx. Full Size)

**MB-45** Panel Mounting Bracket (Shown Approx. Full Size)