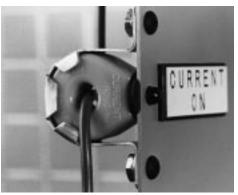

## **CR-45** Current Indicators (Shown Approx. Full Size)

**MB-45** Panel Mounting Bracket (Shown Approx. Full Size)

**G**-Green Indicator **MB-45** 

Panel Mounting Bracket for CR-45