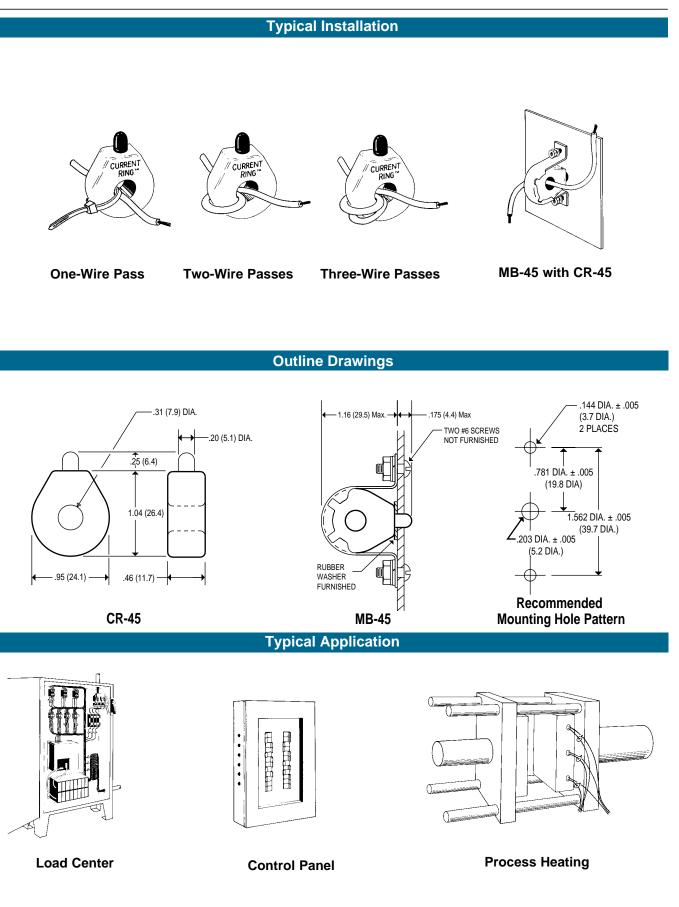

### **Applications**

- · Monitor status of heater elements
- Observe remote loads
- Indicate phase loss
- Monitor motor operation

## **CR-45** Current Indicators (Shown Approx. Full Size)

**MB-45** Panel Mounting Bracket (Shown Approx. Full Size)

**G**-Green Indicator **MB-45** 

Panel Mounting Bracket for CR-45